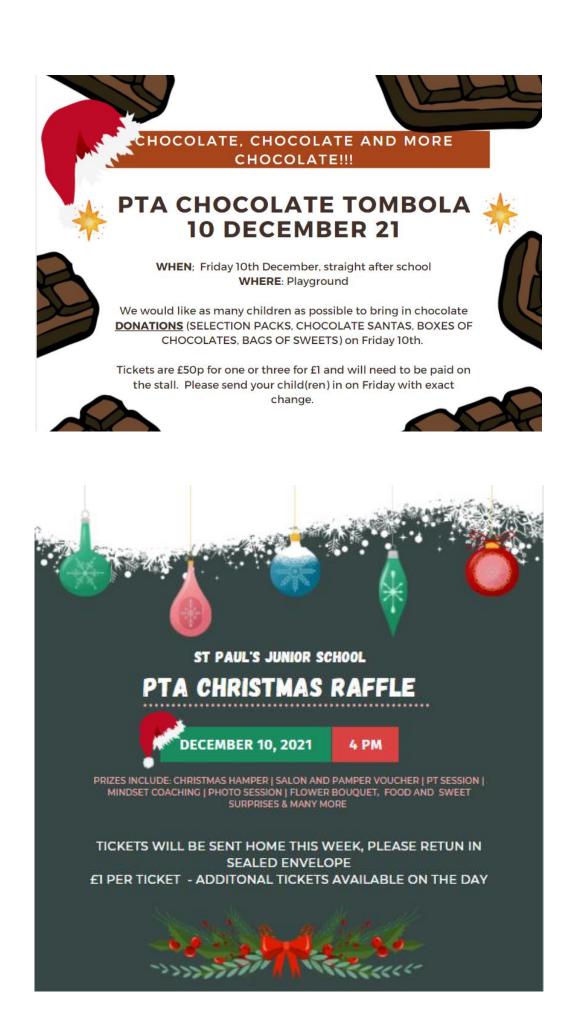

## Here's what will happen on the day:

- 1. Tickets for the **Christmas Raffle** (£1 per ticket) will be sent home with your child. Please cut out the tickets and **return in a sealed envelope** with money, at the latest on Friday morning.
- Please bring in any chocolate donations to school in the morning of Friday 10<sup>th</sup> and leave in boxes provided in the playground. We welcome donations such as SELECTION PACKS, CHOCOLATE SANTAS, BOXES OF CHOCOLATES, BAGS OF SWEETS.
- 3. The Tombola and Christmas Raffle will be held **straight after school** on the playground.

- Tickets for the chocolate Tombola are £50p for one ticket or three for £1 and will need to paid at the stall. Please send your child in on Friday with exact change.
- 5. Additional tickets for the Christmas Raffle can be bought at the Raffle table. No cards accepted.
- 6. We will call out the **raffle at the end of the day**. If you are not present in person at the raffle, we will notify you by phone.