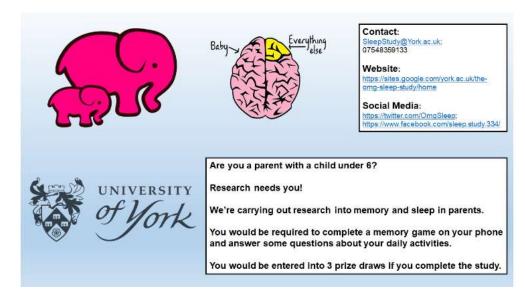

# Can You Help? - University of York Department of Psychology Research Study

PhD candidate in the Neuroscience and Psychology of Sleep

We are running a fully-online research study aimed at better understanding and raising awareness of the cognitive impact of the postpartum period on new parents with a youngest child under 6. If you can help, please contact us.