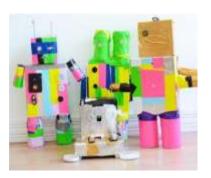

# **Recycled Robots - Whole School Competition**

We have some lovely prizes and are hoping that lots more of the children will get busy over half-term, turning recycling into robots!

Photos should be emailed with your child's name and class in the subject line. The competition closes on Friday 19<sup>th</sup> February.