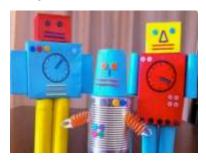

# **Recycled Robots - Whole School Competition**

We have some lovely prizes and are hoping that lots more of the children will get busy over half-term, turning recycling into robots!

Photos should be emailed with your child's name and class in the subject line. The competition closes on Friday 19<sup>th</sup> February.