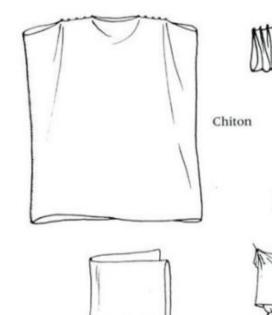

Date \_

White adult t shirt and belt

- Put head and one arm through the neck of the t-shirt.
- Tuck the unused sleeve inside itself.
- Add a belt.