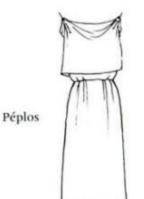

To make the experience all the more authentic, the children are invited to come to school dressed as Ancient Greeks and we ask that you help them in creating a very simple costume. Below you will find some quick, easy, no sew ideas.