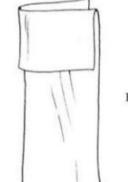

Date \_

White adult t shirt and belt

- Put head and one arm through the neck of the t-shirt.
- Tuck the unused sleeve inside itself.
- Add a belt.