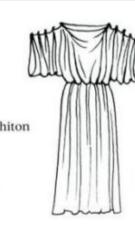

## Bed sheet, safety pins and belt

- Fold sheet as shown.
  - Pin at shoulders.
  - Add a belt.