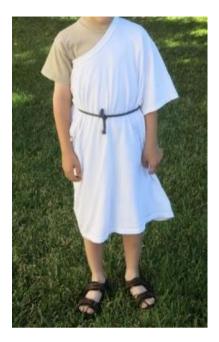

To make the experience all the more authentic, the children are invited to come to school dressed as Ancient Greeks and we ask that you help them in creating a very simple costume. Below you will find some quick, easy, no sew ideas.

Date \_

White adult t shirt and belt

- Put head and one arm through the neck of the t-shirt.
- Tuck the unused sleeve inside itself.
- Add a belt.