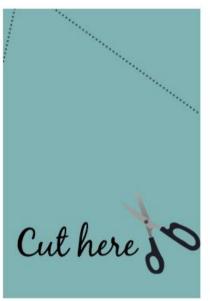

## Pillowcase and belt

- Lay a pillow case flat
- Cut as shown.
- Tie a knot at the top left.
- Add a belt.