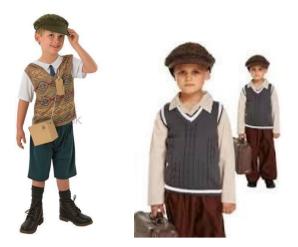

To make the experience all the more authentic, the children are invited to come to school dressed as a child from that time. This may include: Grey/black school shorts, skirt or dress.

Knee length socks Plain shirt or blouse Waistcoat or knitted cardigan Flat cap or hair tied in ribbons.