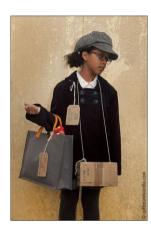

To make the experience all the more authentic, the children are invited to come to school dressed as a child from that time. This may include: Grey/black school shorts, skirt or dress.

Knee length socks Plain shirt or blouse Waistcoat or knitted cardigan Flat cap or hair tied in ribbons.