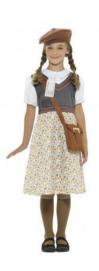

To make the experience all the more authentic, the children are invited to come to school dressed as a child from that time. This may include: Grey/black school shorts, skirt or dress.

Knee length socks Plain shirt or blouse Waistcoat or knitted cardigan Flat cap or hair tied in ribbons.